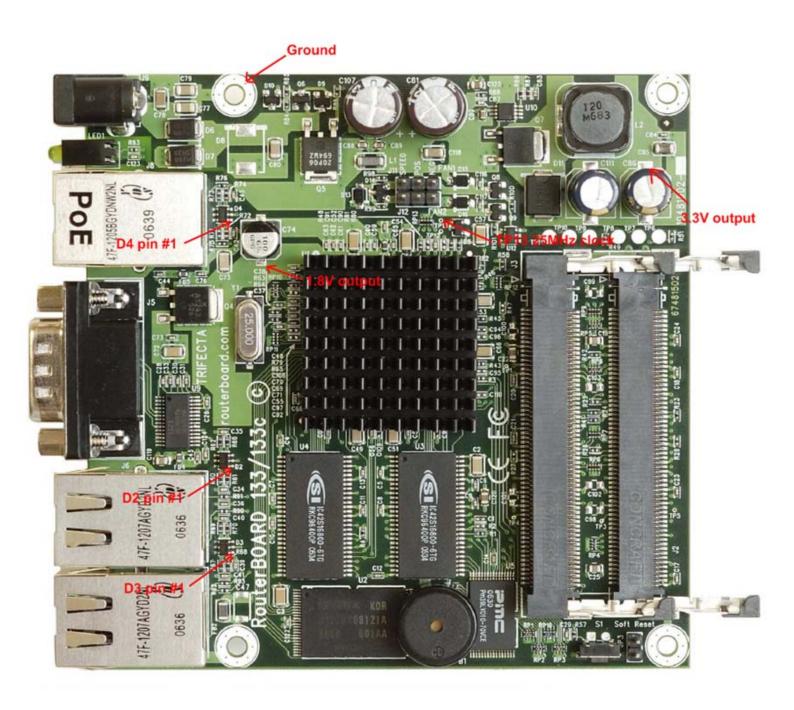

--------------------|-----------------|----------------------------|--------------------------------------|
| D6, D7              | STPS3L60U       | ST                         | Schottky Diode 60V, 3A, SMB          |
| Q4                  | 2SB1412TLR      | ROHM                       | PNP Transistor 20V, 5A, DPAK         |
| Q5                  | NTD2955T4G      | ON Semi                    | P-channel MOSFET -60V, -12A,<br>DPAK |
| Q7                  | AP4417GH        | Advanced Power Electronics | P-channel MOSFET -35V, -15A,<br>DPAK |
| U10                 | LM3485MMX       | National                   | PWM Controller, MSOP8                |
| Y1                  | TGSCSM2-25M0A50 | TGS Crystals               | SMD Quartz Crystal 25MHz             |

# **RB133 Reference picture**