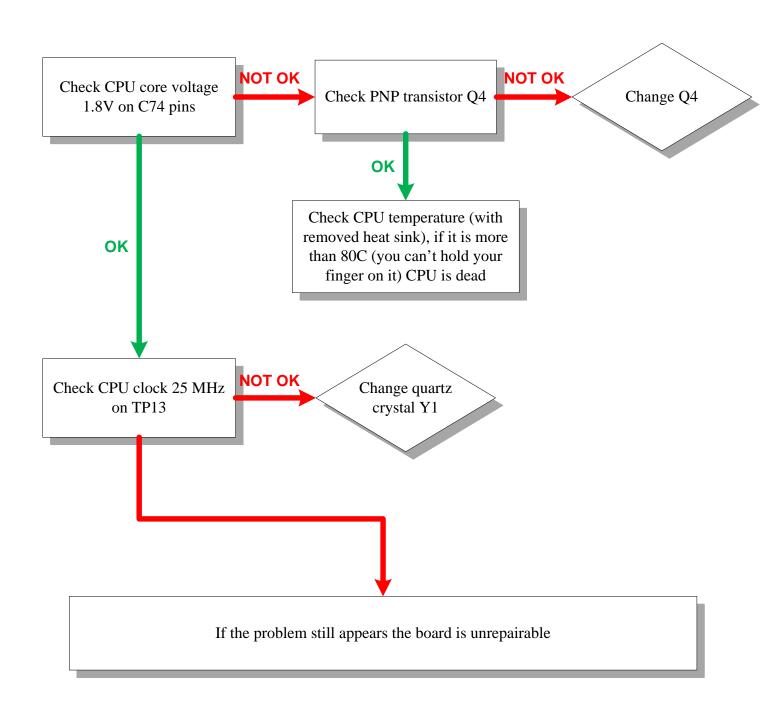

## **RB133 Trouble shooting**

These repair instructions are for **NON WARRANTY** repairs only!

Please make visual inspection for signs of corrosion or mechanical damages before starting.

No power, blue LED doesn't shine.



## **RB133 Trouble shooting**

These repair instructions are for **NON WARRANTY** repairs only!

Please make visual inspection for signs of corrosion or mechanical damages before starting.

#### Doesn't boot, blue LED is ON.



## **RB133 Trouble shooting**

These repair instructions are for **NON WARRANTY** repairs only!

Please make visual inspection for signs of corrosion or mechanical damages before starting.

#### Ethernet doesn't work, drops ping packets.



| Reference<br>number | Part number     | Manufacturer               | Description                          |
|---------------------|-----------------|----------------------------|--------------------------------------|
| D6, D7              | STPS3L60U       | ST                         | Schottky Diode 60V, 3A, SMB          |
| Q4                  | 2SB1412TLR      | ROHM                       | PNP Transistor 20V, 5A, DPAK         |
| Q5                  | NTD2955T4G      | ON Semi                    | P-channel MOSFET -60V, -12A,<br>DPAK |
| Q7