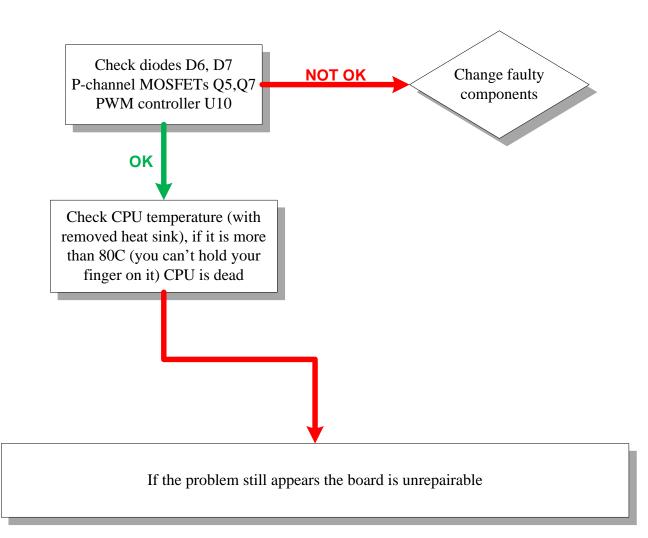

## **RB133 Trouble shooting**

These repair instructions are for **NON WARRANTY** repairs only!

Please make visual inspection for signs of corrosion or mechanical damages before starting.

No power, blue LED doesn't shine.