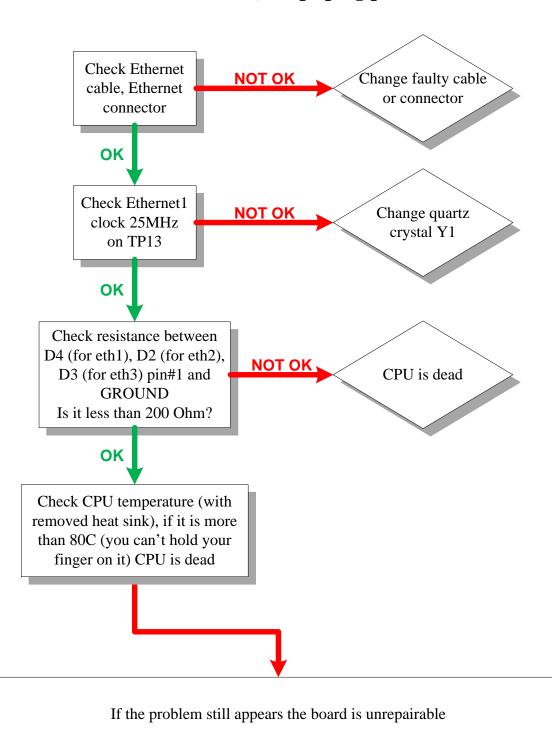

#### Ethernet doesn't work, drops ping packets.

| Reference<br>number | Part number     | Manufacturer               | Description                          |
|---------------------|-----------------|----------------------------|--------------------------------------|
| D6, D7              | STPS3L60U       | ST                         | Schottky Diode 60V, 3A, SMB          |
| Q4                  | 2SB1412TLR      | ROHM                       | PNP Transistor 20V, 5A, DPAK         |
| Q5                  | NTD2955T4G      | ON Semi                    | P-channel MOSFET -60V, -12A,<br>DPAK |
| Q7                  | AP4417GH        | Advanced Power Electronics | P-channel MOSFET -35V, -15A,<br>DPAK |
| U10                 | LM3485MMX       | National                   | PWM Controller, MSOP8                |
| Y1                  | TGSCSM2-25M0A50 | TGS Crystals               | SMD Quartz Crystal 25MHz             |